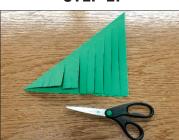

#### STEP 1:

Fold and cut a rectangular sheet of green construction paper into a square.

#### STEP 2:

Cut even-sized strips into the folded paper, leaving a few centimeters of space near the folded crease.