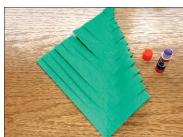

#### STEP 4:

Fold the strips into the center of the design and use a glue stick to keep them in place.

#### STEP 5:

Decorate with stickers, sequins, or pom poms.

We'd love to see your Christmas tree designs!

Send in your photos to aitc@cookcfb.org.