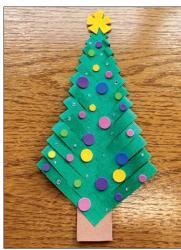

### **D.I.Y Christmas Tree Craft**

#### STEP 1:

Fold and cut a rectangular sheet of green construction paper into a square.

#### STEP 2:

Cut even-sized strips into the folded paper, leaving a few centimeters of space near the folded crease.

#### STEP 3:

Open the paper and lay it flat, with the longest strips on the bottom and the shortest at top.

#### STEP 4:

Fold the strips into the center of the design and use a glue stick to keep them in place.

#### STEP 5:

Decorate with stickers, sequins, or pom poms.

We'd love to see your Christmas tree designs!

Send in your photos to aitc@cookcfb.org.

#### STEP 6:

Glue a small strip of brown construction paper on the bottom as a trunk, and your Christmas tree is complete!