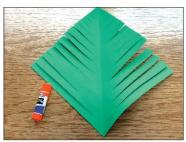

#### STEP 3:

Open the paper and lay it flat, with the longest strips on the bottom and the shortest at top.

#### STEP 4:

Fold the strips into the center of the design and use a glue stick to keep them in place.