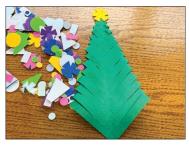

#### STEP 5:

Decorate with stickers, sequins, or pom poms.

We'd love to see your Christmas tree designs!

Send in your photos to aitc@cookcfb.org.

#### STEP 6:

Glue a small strip of brown construction paper on the bottom as a trunk, and your Christmas tree is complete!