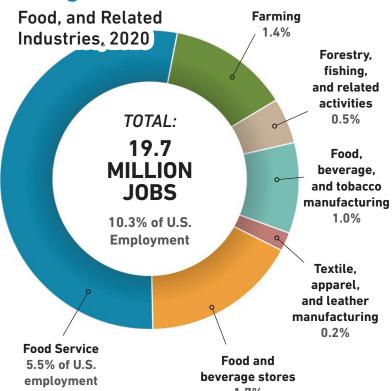

#### **ARE MORE THAN FARMING!**

According to the USDA's Economic Research Service, a total of 19.7 million jobs, or 10.3% of U.S. employment, was related to agriculture in 2020. Farming only made up 13.5% of agricultural employment; food service made up 53.4% and food and beverage stores made up 16.5%.

## **Employment** in Agriculture,

Note: Employment includes full- and part-time jobs

**Source:** USDA, Economic Research Service using data from U.S. Department of Commerce, Bureau of Economic Analysis, data as of September 23, 2021