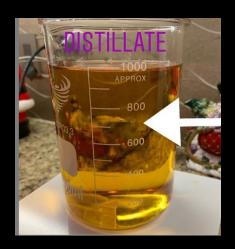

#### **OUR BUSINESS**

**Curated Compliant Genetics**Nationally recognized Partners
Local focus
Ahead of federal regulation

Processing
Biomass to Crude,
Crude to Distillate,
Distillate to Isolate,
Full Spectrum to Broad Spectrum

## PROCESSING WITH US

Kifcure helps farmers turn flowers into oil

- -Drying
- -Milling
- -Extracting