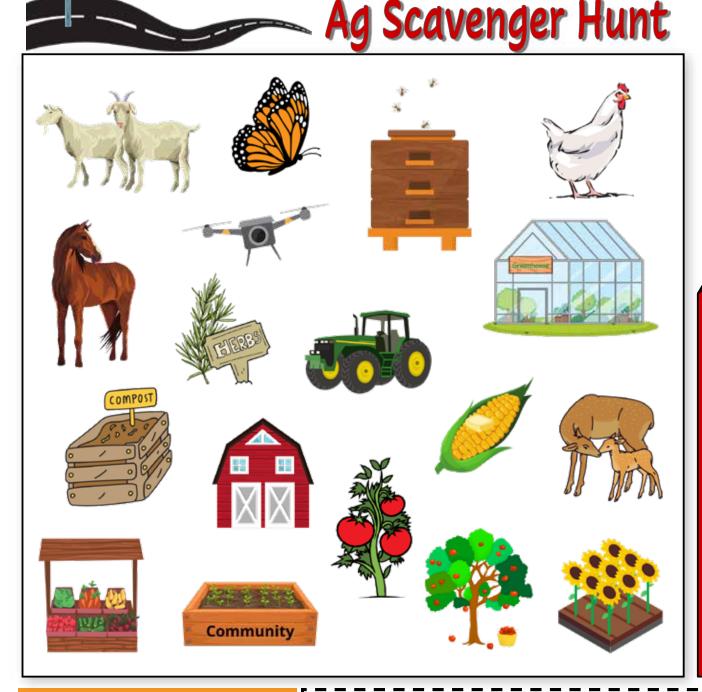

## Agriculture Adventures for Families

There are signs of agriculture everywhere in Cook County. Keep this scavenger hunt handy in your car or pocket and mark off the items you see as you travel around this summer. If you see one apple tree, are there others close by? Do you see a field with field corn and sweet corn? If so, which one is taller? Does the greenhouse sell annuals, perennials, herbs? Does that greenhouse sell at the farmer's market? June is a great month for exploring the outdoors and examining the presence of and importance of farmers in the field and in the backyard.